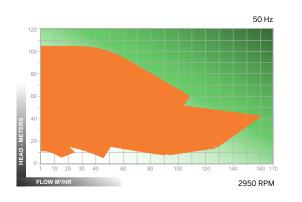

#### **Ansimag Model ALI Performance Envelope**

#### 105 m Heads to Flows to 150 m<sup>3</sup>/hr Standards ISO 2858 / ISO 15783 **Maximum Motor Power** 75 kW **Temperature Range** -29 to 121°C Maximum Allowable Working Pressure 19 bar **Hydrotest Pressure** 29 bar **Mounting Configuration** Horizontal, close coupled **Seal Configurations** Sealless ISO PN16 / ISO PN25 **Available Flanges** to 20% Solids Range Carbon Fiber ETFE, Glass Fiber Materials of Construction Reinforced PFA (impeller parts), ETFE or PFA lined ductile iron (casing) **Bearing Materials Available** Silicon Carbide, Carbon Graphite Optional **Max Viscosity** 900 SSU (200 centistokes)