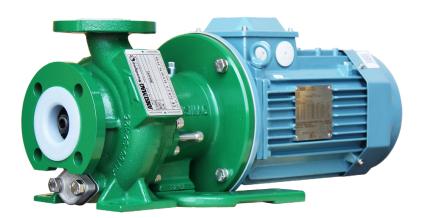

### ANSIMAG Model ALI, ISO 2858 / 15783

# The same highly reliable Ansimag design with optimized hydraulics for ISO applications.

- ETFE (ethylene tetrafluoro ethylene) lined, end suction pump range.
- Ability to safely handle a wide variety of different chemicals, including corrosives and solvents up to 121°C.
- Highly energy-efficient with non-metallic containment shell that generates no eddy currents, thus eliminating heat generation.
- Ease of service with only nine wetted individual parts allowing onsite service without removing the casing from the piping and with no special tools required.