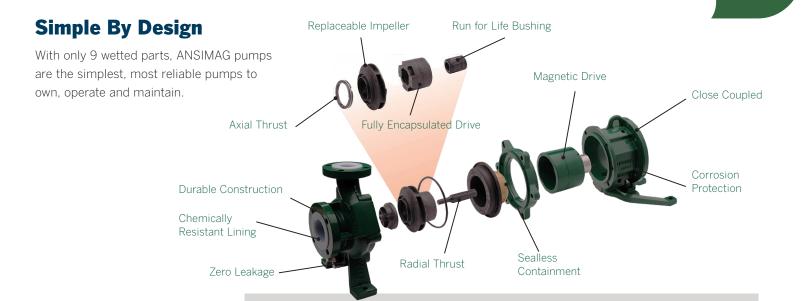

## ISO 2858/15783 End-Suction ETFE Lined Sealless Magnetic Drive Pumps

Aggressive liquids chemical pump for flows up to 150 m<sup>3</sup>/hr and heads to 105 m

The Ansimag ALI (Aggressive Liquid ISO), ETFE lined, sealless magnetic drive centrifugal pump is ideal for most chemical applications in the Chemical, Specialty Chemical, Steel, Municipal Water, Wastewater and Produce Water Transfer in Upstream Oil & Gas industries.

# The same highly reliable Ansimag design with optimized hydraulics for ISO applications.

- ETFE (ethylene tetrafluoro ethylene) lined, end suction pump range.
- Ability to safely handle a wide variety of different chemicals, including corrosives and solvents up to 121°C.
- Highly energy-efficient with non-metallic containment shell that generates no eddy currents, thus eliminating heat generation.
- Ease of service with only nine wetted individual parts allowing onsite service without removing the casing from the piping and with no special tools required.